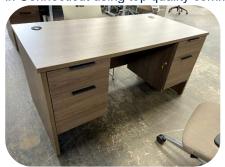

#### **PRE-OWNED DESKS**

Traditional Executive Wood U Desk 72x36 with 48 Bridge & 72 Credenza Price \$1,499ea

Steelcase L Shape Laminate Desk 72x36 x48 Left or Right Sale \$629ea \*limited availability

HON L Shape Laminate Desk 60x30 x48 Left or Right Sale \$599ea \*Veridesk sit-stand show \$199 extra