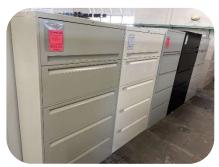

# **FILING & STORAGE**

Combo Filing & Wardrobe Storage BLOWOUT \$99ea

Hon 2 Drawer Letter Vertical Files SALE \$149ea

Lateral Files 30w, 36w or 42w 5 Drawer 30 Starting at Only \$299