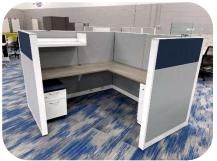

# **CUBICLES**

Steelcase Answer 6x6 x 57h
Fully Refurbished Cubicles
Starting at \$2,200ea

Knoll Reff 6x8
Reconditioned Stations with Glass
Starting at \$1,299ea

L Shape Desk w/Wall Mounted Overhead - Price \$1,750 \*available without overhead for \$1,250

Steelcsae Answer 8x8
Reconditioned 66/54"h with Glass
Starting at \$1,199ea

Knoll Dividends 6x8
Reconditioned 57h w/glass Stations
Starting at \$1,199

Steelcase Answer 7x7 Cubicles Semi Private height Starting at \$1,499

Herman Miller Resolve Workstations Starting at Only \$2,499/4 pack

Haworth Unigroup and Places Cubicles – many sizes available Starting at \$799 per station

Monitor Arms for cubes or desks Top brands like Workrite and Humanscale Buy 1 get 1 Half Price - \$89ea