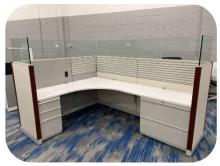

# **CUBICLES**

Steelcase Answer 6x6 x 57h
Fully Refurbished Cubicles
Starting at \$2,200ea

Knoll Reff 6x8
Reconditioned Stations with Glass
Starting at \$1,299ea

L Shape Desk w/Wall Mounted Overhead - Price \$1,750 \*available without overhead for \$1,250

Steelcsae Answer 8x8
Reconditioned 66/54"h with Glass
Starting at \$1,199ea

Knoll Dividends 6x8
Reconditioned 57h w/glass Stations
Starting at \$1,199

Steelcase Answer 7x7 Cubicles Semi Private height Starting at \$1,499