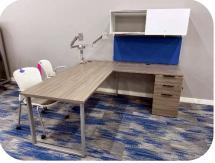

# **CUBICLES**

Steelcase Answer 6x6 x 57h
Fully Refurbished Cubicles
Starting at \$2,200ea

Knoll Reff 6x8
Reconditioned Stations with Glass
Starting at \$1,299ea

L Shape Desk w/Wall Mounted Overhead - Price \$1,750 \*available without overhead for \$1,250