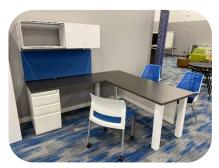

#### **PRE-OWNED DESKS**

Traditional Executive Wood U Desk 72x36 with 48 Bridge & 72 Credenza Price \$1,499ea

Steelcase L Shape Laminate Desk 72x36 x48 Left or Right Sale \$629ea \*limited availability

HON L Shape Laminate Desk 60x30 x48 Left or Right Sale \$599ea \*Veridesk sit-stand show \$199 extra

Traditional 72x36 Desk Set with Filing Credenza – Mahogany Wood \$1,299ea

60" x 24" Double Pedestal

Laminate Top Desk SALE \$499ea

Steelcase 9000 Metal Desk
Double Pedestal 60x30
Sale \$399ea
\*avail in other colors for upcharge