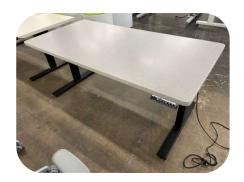

# **SIT-STAND DESKS**

Manual Height 60x30" Sit Stand Desk Pre-owned - Only - \$599

Electric 60x30" Sit Stand Desk Pre-owned - Only - \$599

Manual Crank Height 72x29" Sit Stand Desk BLOWOUT SALE - \$229