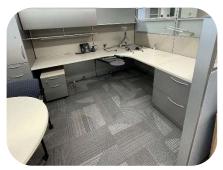

# **CUBICLES**

Steelcase Answer 6x6 x 57h
Fully Refurbished Cubicles
Starting at \$2,200ea

Knoll Reff 6x8
Reconditioned Stations with Glass
Starting at \$1,299ea

L Shape Desk w/Wall Mounted Overhead - Price \$1,750 \*available without overhead for \$1,250

Steelcsae Answer 8x8
Reconditioned 66/54"h with Glass
Starting at \$1,199ea

Knoll Dividends 6x8
Reconditioned 57h w/glass Stations
Starting at \$1,199

Steelcase Answer 7x7 Cubicles Semi Private height Starting at \$1,499