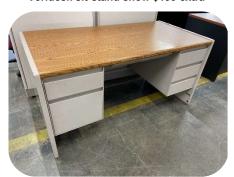

#### **PRE-OWNED DESKS**

Traditional Executive Wood U Desk 72x36 with 48 Bridge & 72 Credenza Price \$1,499ea

Steelcase L Shape Laminate Desk 72x36 x48 Left or Right Sale \$629ea \*limited availability

HON L Shape Laminate Desk 60x30 x48 Left or Right Sale \$599ea \*Veridesk sit-stand show \$199 extra