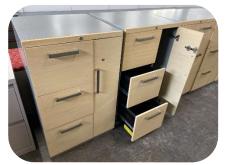

# **FILING & STORAGE**

Combo Filing & Wardrobe Storage BLOWOUT \$99ea

Hon 2 Drawer Letter Vertical Files SALE \$149ea

Lateral Files 30w, 36w or 42w 5 Drawer 30 Starting at Only \$299