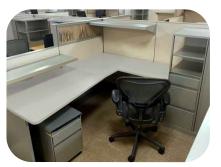

# **CUBICLES**

Steelcase Answer 6x6 x 57h
Fully Refurbished Cubicles
Starting at \$2,200ea

Knoll Reff 6x8
Reconditioned Stations with Glass
Starting at \$1,299ea

L Shape Desk w/Wall Mounted Overhead - Price \$1,750 \*available without overhead for \$1,250

Steelcsae Answer 8x8
Reconditioned 66/54"h with Glass
Starting at \$1,199ea

Knoll Dividends 6x8
Reconditioned 57h w/glass Stations
Starting at \$1,199

Steelcase Answer 7x7 Cubicles Semi Private height Starting at \$1,499