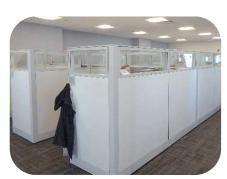

# **CUBICLES**

Steelcase Answer 6x6 x 57h
Fully Refurbished Cubicles
Starting at \$2,200ea

Knoll Reff 6x8
Reconditioned Stations with Glass
Starting at \$1,299ea

L Shape Desk w/Wall Mounted Overhead - Price \$1,750 \*available without overhead for \$1,250

Steelcsae Answer 8x8
Reconditioned 66/54"h with Glass
Starting at \$1,199ea

Knoll Dividends 6x8
Reconditioned 57h w/glass Stations
Starting at \$1,199

Steelcase Answer 7x7 Cubicles Semi Private height Starting at \$1,499