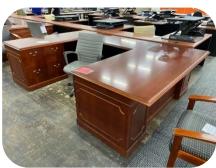

#### **PRE-OWNED DESKS**

Traditional Executive Wood U Desk 72x36 with 48 Bridge & 72 Credenza Price \$1,499ea

Steelcase L Shape Laminate Desk 72x36 x48 Left or Right Sale \$629ea \*limited availability

HON L Shape Laminate Desk 60x30 x48 Left or Right Sale \$599ea \*Veridesk sit-stand show \$199 extra