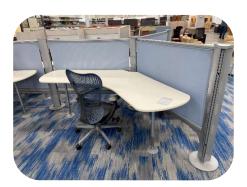

# **CUBICLES**

Steelcase Answer 6x6 x 57h
Fully Refurbished Cubicles
Starting at \$2,200ea

Knoll Reff 6x8
Reconditioned Stations with Glass
Starting at \$1,299ea

L Shape Desk w/Wall Mounted Overhead - Price \$1,750 \*available without overhead for \$1,250

Steelcsae Answer 8x8
Reconditioned 66/54"h with Glass
Starting at \$1,199ea

Knoll Dividends 6x8
Reconditioned 57h w/glass Stations
Starting at \$1,199

Steelcase Answer 7x7 Cubicles Semi Private height Starting at \$1,499