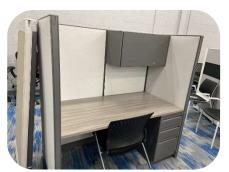

# **CUBICLES**

Steelcase Answer 6x6 x 57h
Fully Refurbished Cubicles
Starting at \$2,200ea

Knoll Reff 6x8
Reconditioned Stations with Glass
Starting at \$1,299ea

L Shape Desk w/Wall Mounted Overhead - Price \$1,750 \*available without overhead for \$1,250

Steelcsae Answer 8x8
Reconditioned 66/54"h with Glass
Starting at \$1,199ea

Knoll Dividends 6x8
Reconditioned 57h w/glass Stations
Starting at \$1,199

Steelcase Answer 7x7 Cubicles Semi Private height Starting at \$1,499